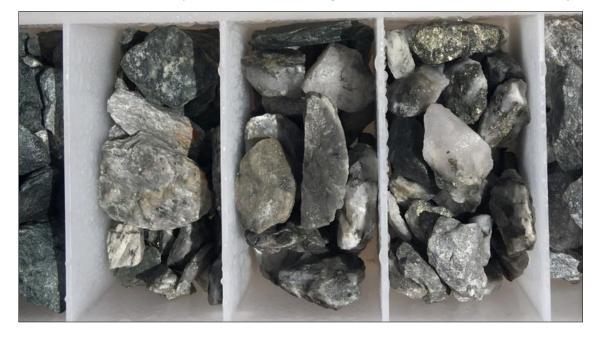

The mineralised interval is strongly altered and hosts quartz veining with sulphides. A second zone was also identified at end of hole. FMRC0009 also intersected zones of alteration with quartz veining and mineralisation similar to the zones observed in FMRC0008. A third scissor hole FMRC0020 also intersected the strongly altered mineralised zones.

Figure 8: Section 6,793,200mN at Guyer North – West showing mineralised intervals intersected in adjacent holes.

Figure 9: Close up of the quartz veining, alteration and sulphide mineralisation in FMRC0008.