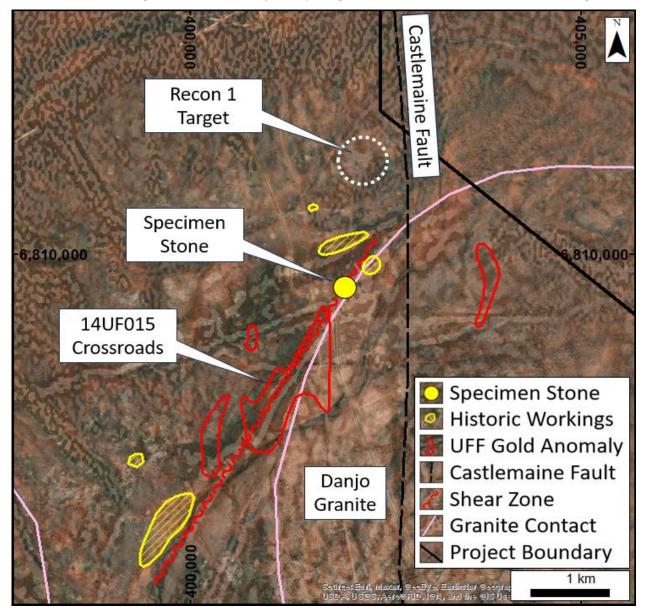

### Discovery of Gold in Specimen Stone at North 1

Fieldwork undertaken in the North 1 target area has recovered gold on surface in specimen stone. The gold was located in an area with several features attractive for gold mineralisation, being:

- on a shear zone on the Danjo Granite contact;
- in an area of historic mining activity;
- along strike of the P1 zone of the UFF anomaly 14UF015-Crossroads; and
- on a significant structural intersection between the Danjo Granite contact and the Castlemaine Fault

**Figure 10:** Location of the gold in specimen stone relative to the key structural and geochemical characteristics of the Crossroads target (background image is composite magnetics VD1-Airphoto).

\*Visual estimates of mineral abundance or analysis by pXRF should never be considered a proxy or substitute for laboratory analyses where concentrations or grades are the factor of principal economic interest. Visual estimates also potentially provide no information regarding impurities or deleterious physical properties relevant to valuations

### NORTH 1 TARGET AREA

Analysis of the UFF+ soil program results identified a significant 2km long, coincident gold and multi-element soil anomaly. The soil anomaly, known as **Crossroads (14UF015)**, is located within the **North1** Target Area (ASX release 31 August 2022).

The anomaly displays a gold-tellurium-tungsten geochemical association and is interpreted to be on the contact between mafic volcanics and granite. The anomaly has a strike of **2kms long** northeast-southwest and is **500m wide**, comprising four priority zones, as follows:

- **Priority 1 Zone:** Elevated gold occurs in an elongated northeast trending zone coincident with highly elevated tellurium and tungsten, associated with a linear magnetic high on an interpreted contact zone.
- Priority 2 Zone: Coherent area of high gold anomalism, partly coincident with elevated Tellurium and tungsten.
- Priority 3 Zone: Narrow trend of weak gold anomalism, oriented north-south from TOTK.
- **Priority 4 Zone:** A small coherent area of high soil bismuth associated with low gold.

Figure 13: Anomaly 14UF015 is a Au-Te-W anomaly associated with a northeast trending magnetic ridge at North1. (ASX release 31 August 2022)