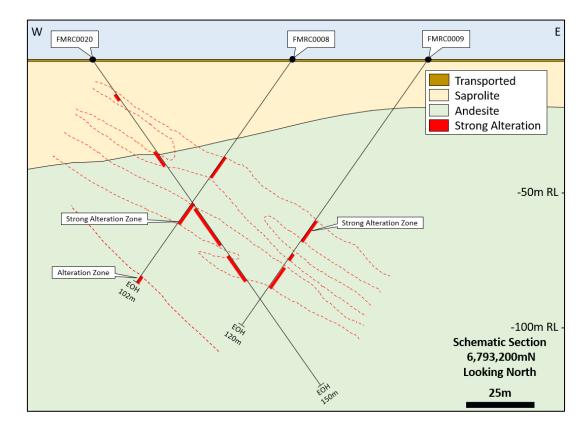

Figure 7: Section 6,793,200mN at Guyer North – West showing mineralised intervals intersected in adjacent holes.

Hole FMRC0008 intersected a mineralised zone at a depth of 64-76m with a downhole width of 12m.

The mineralised interval is strongly altered and hosts quartz veining with sulphides. A second zone was also identified at end of hole. FMRC0009 also intersected zones of alteration with quartz veining and mineralisation similar to the zones observed in FMRC0008. A third scissor hole FMRC0020 also intersected the strongly altered mineralised zones.

Figure 8: Section 6,793,200mN at Guyer North – West showing mineralised intervals intersected in adjacent holes.

Figure 9: Close up of the quartz veining, alteration and sulphide mineralisation in FMRC0008.