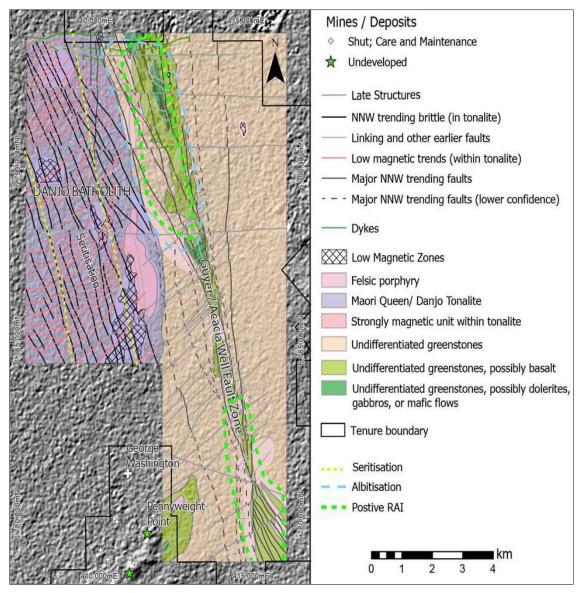

#### **GUYER WELL TARGET AREA**

The Guyer Well target area lies in the southeastern part of Iceni's tenure. It lies over a north-northwest striking belt of mafic greenstone sequences, bounded to the west by the Danjo Batholith and to the east by felsic volcanics.

The eastern part of the Guyer Well target area is cut by the north-northwest trending Guyer Fault. The Guyer Fault/Shear is interpreted to be a splay of the main Celia Fault. 15kms of strike of the prospective Guyer Fault is controlled by Iceni within the 14 Mile Well Project.

Figure 5 Interpreted geology and alteration zones of the Guyer Well Target Area (Iceni prospectus 3 March 2021).

Much of the central and southern portions of the Guyer Well target area is blanketed by transported cover. The cover sequences consist of palaeochannels covered by sheetwash and alluvial channels with minor residual soils. The northeastern part of the Guyer Well target area occurs over lacustrine clays and sediments associated with Lake Carey.

The UFF+ results have been reviewed and interpreted by the CSIRO as well as an external consulting geochemist. A number of coherent gold and multielement anomalies have been identified, dividing the Guyer zone into the **North Guyer**, **Central Guyer** and **South Guyer** prospects.