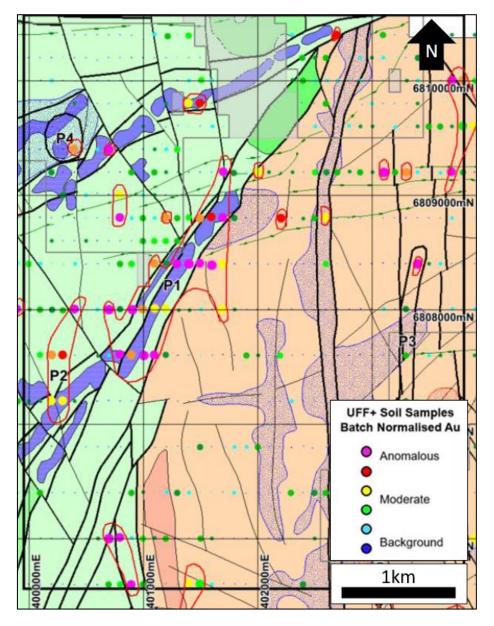

### NORTH 1 TARGET AREA

Analysis of the UFF+ soil program results identified a significant 2km long, coincident gold and multi-element soil anomaly. The soil anomaly, known as **Crossroads (14UF015)**, is located within the **North1** Target Area (ASX release 31 August 2022).

The anomaly displays a gold-tellurium-tungsten geochemical association and is interpreted to be on the contact between mafic volcanics and granite. The anomaly has a strike of **2kms long** northeast-southwest and is **500m wide**, comprising four priority zones, as follows:

- **Priority 1 Zone:** Elevated gold occurs in an elongated northeast trending zone coincident with highly elevated tellurium and tungsten, associated with a linear magnetic high on an interpreted contact zone.
- Priority 2 Zone: Coherent area of high gold anomalism, partly coincident with elevated Tellurium and tungsten.
- Priority 3 Zone: Narrow trend of weak gold anomalism, oriented north-south from TOTK.
- **Priority 4 Zone:** A small coherent area of high soil bismuth associated with low gold.

Figure 13: Anomaly 14UF015 is a Au-Te-W anomaly associated with a northeast trending magnetic ridge at North1. (ASX release 31 August 2022)