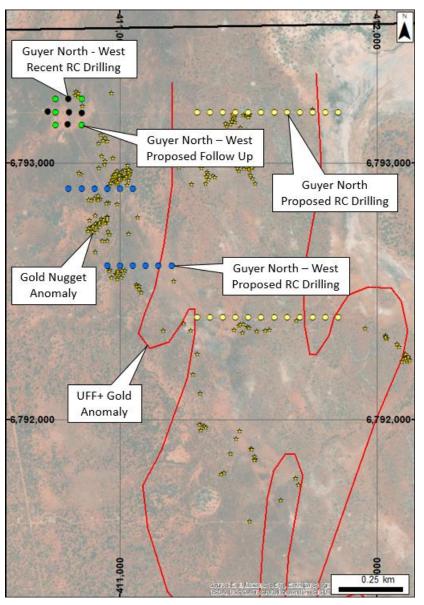

#### **Guyer North – West RC Drilling**

RC drilling was completed along the same section to test beneath the surface gold nugget anomaly where it has coincident gold anomalism from earlier AC drilling.

The RC holes intersected mafic volcanics that have been intruded by felsic to intermediate porphyries. In places the mafic volcanics have been sheared, these shears host zones of alteration and mineralisation.

Figure 7: Section 6,793,200mN at Guyer North – West showing mineralised intervals intersected in adjacent holes.

Hole FMRC0008 intersected a mineralised zone at a depth of 64-76m with a downhole width of 12m.