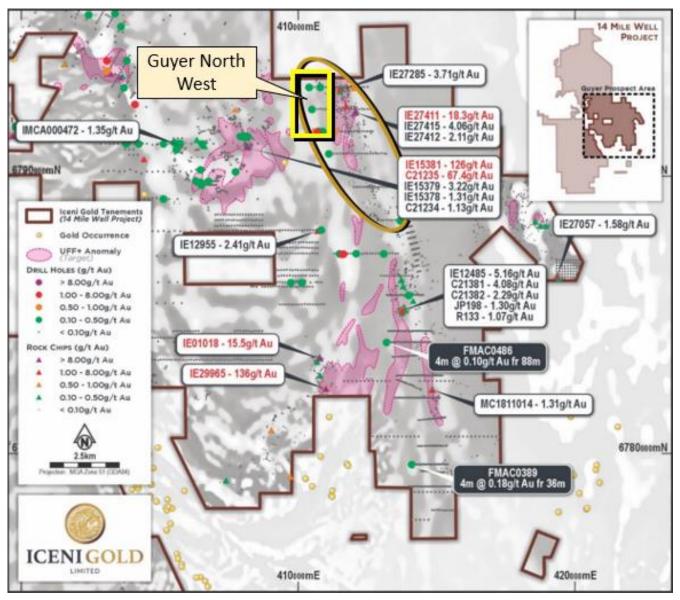

### **GUYER NORTH**

Prospecting activity at Guyer North has recovered gold nuggets within the surface alluvium. The nuggets have been found along the slopes of both sides of the ridge and a concentration of nuggets has been recovered along the crest of the Guyer Ridge, associated with a shear zone and deformed quartz veins.

Guyer North – West is the gold nugget anomaly area on the western flank of the Guyer ridge that has coincident gold anomalism in AC drilling (ASX release 30 November 2022).

Figure 6 Gold anomalism in the Guyer Trend and the location of Guyer North - West (ASX release 20 July 2023).