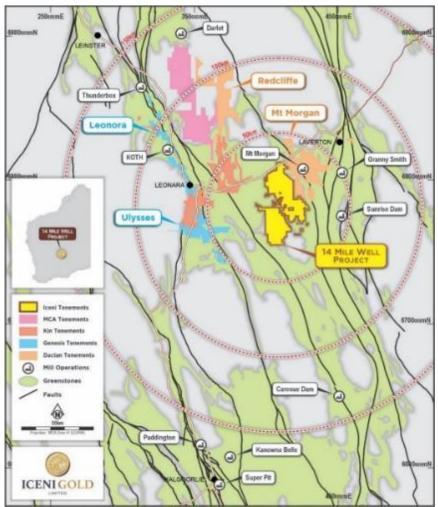

Figure 2 Location of Iceni's 14 Mile Well project within the highly gold endowed Laverton-Leonora district. (ASX release 8 August 2023).