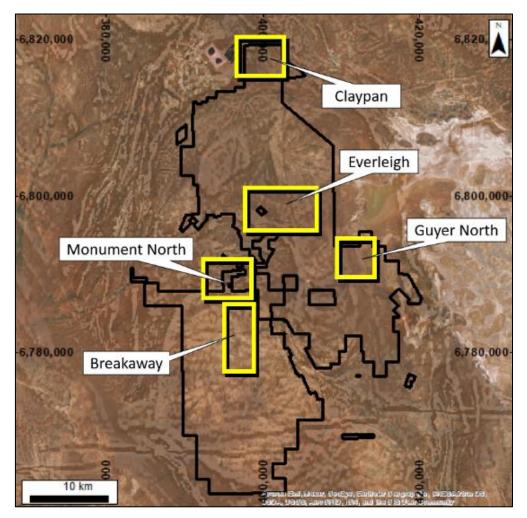

A Kalgoorlie based drilling contractor was engaged to complete this initial RC drill testing of the Claypan, Breakaway, Monument and Guyer area targets.

Figure 3 Drill targets successfully heritage cleared during the quarter (ASX release 24 October 2023).