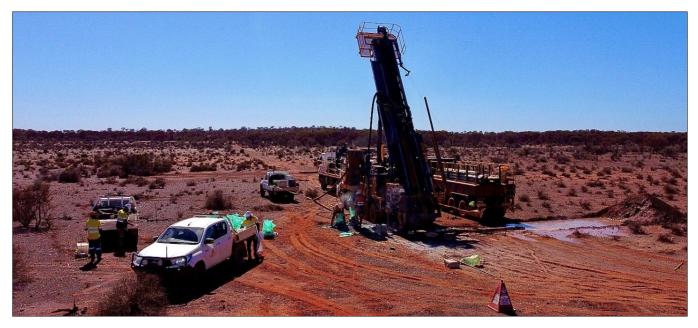

Figure 1 RC drilling rig on site at Guyer North – West (ASX release 29 November 2023).