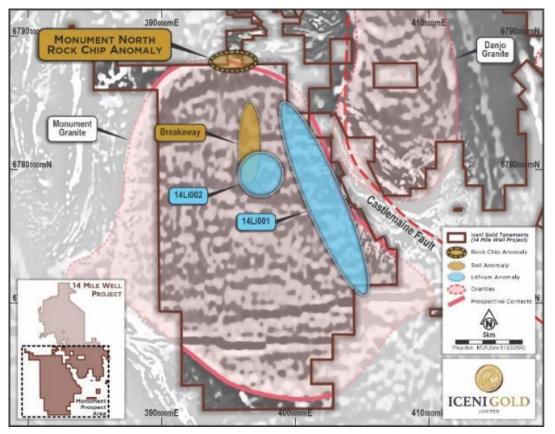

#### **MONUMENT NORTH**

Significant gold anomalism has been identified over a strike length of 500m within a thick zone of shearing along the granite-greenstone contact of the Monument Granite at Monument North.

Gold is associated with fine disseminated sulphides and quartz stringers within shearing along the contact of the Monument Granite. A number of high-grade gold assays were received for the Monument North target, with a peak gold assay of 57.6g/t (ASX release 5 July 2023).

Drilling is planned to test the granite contact and across the gold mineralised shear zone at Monument North.

**Figure 4** The Monument North rock chip anomaly highlights the gold prospectivity of the granite contact, also shown are the Breakaway gold anomaly and the two Monument lithium anomalies (ASX release 5 July 2023).