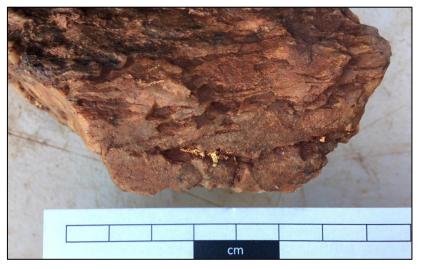

The pieces of specimen stone are coarse and angular, indicating they are close to the primary mineralised source.

pXRF analysis of the gold in specimen stone reported **gold fineness values**\* of 83.8%-94.9% Au. These gold fineness values are consistent with gold fineness within primary Orogenic Mineralisation in this area of the Yilgarn Craton.

Figure 11 One of the gold\* seams in specimen stone from North 1.

Figure 12 Examples of the gold\* recovered in quartz from the 14UF015-Crossroads anomaly at North 1.

\*Visual estimates of mineral abundance or analysis by pXRF should never be considered a proxy or substitute for laboratory analyses where concentrations or grades are the factor of principal economic interest. Visual estimates also potentially provide no information regarding impurities or deleterious physical properties relevant to valuations.