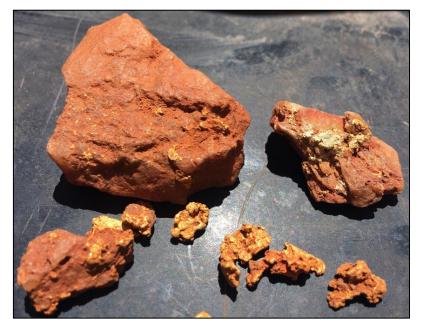

### Discovery of Gold in Specimen Stone at North 1

Fieldwork undertaken in the North 1 target area has recovered gold on surface in specimen stone. The gold was located in an area with several features attractive for gold mineralisation, being:

- on a shear zone on the Danjo Granite contact;
- in an area of historic mining activity;
- along strike of the P1 zone of the UFF anomaly 14UF015-Crossroads; and
- on a significant structural intersection between the Danjo Granite contact and the Castlemaine Fault

The pieces of specimen stone are coarse and angular, indicating they are close to the primary mineralised source.

pXRF analysis of the gold in specimen stone reported **gold fineness values**\* of 83.8%-94.9% Au. These gold fineness values are consistent with gold fineness within primary Orogenic Mineralisation in this area of the Yilgarn Craton.

Figure 11 One of the gold\* seams in specimen stone from North 1.

Figure 12 Examples of the gold\* recovered in quartz from the 14UF015-Crossroads anomaly at North 1.

\*Visual estimates of mineral abundance or analysis by pXRF should never be considered a proxy or substitute for laboratory analyses where concentrations or grades are the factor of principal economic interest. Visual estimates also potentially provide no information regarding impurities or deleterious physical properties relevant to valuations.